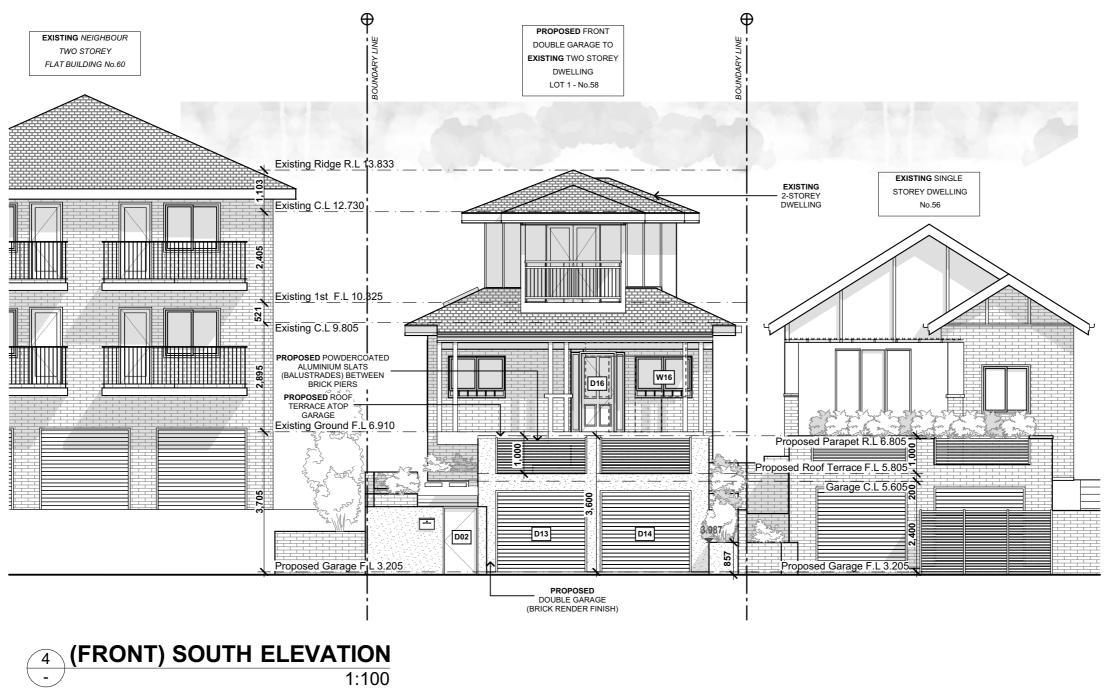

Proposed: Ground & First Floor

Plot Date: Wednesday, 28 February 2024 Fiona & James Breen

LGA:Canterbury Bankstown Council Date: 26.02.2018 Design : Renovate Existing Two Storey Dwelling Job No: 532017 | Sheet Size: A3 | Sheet No: 4 of 7