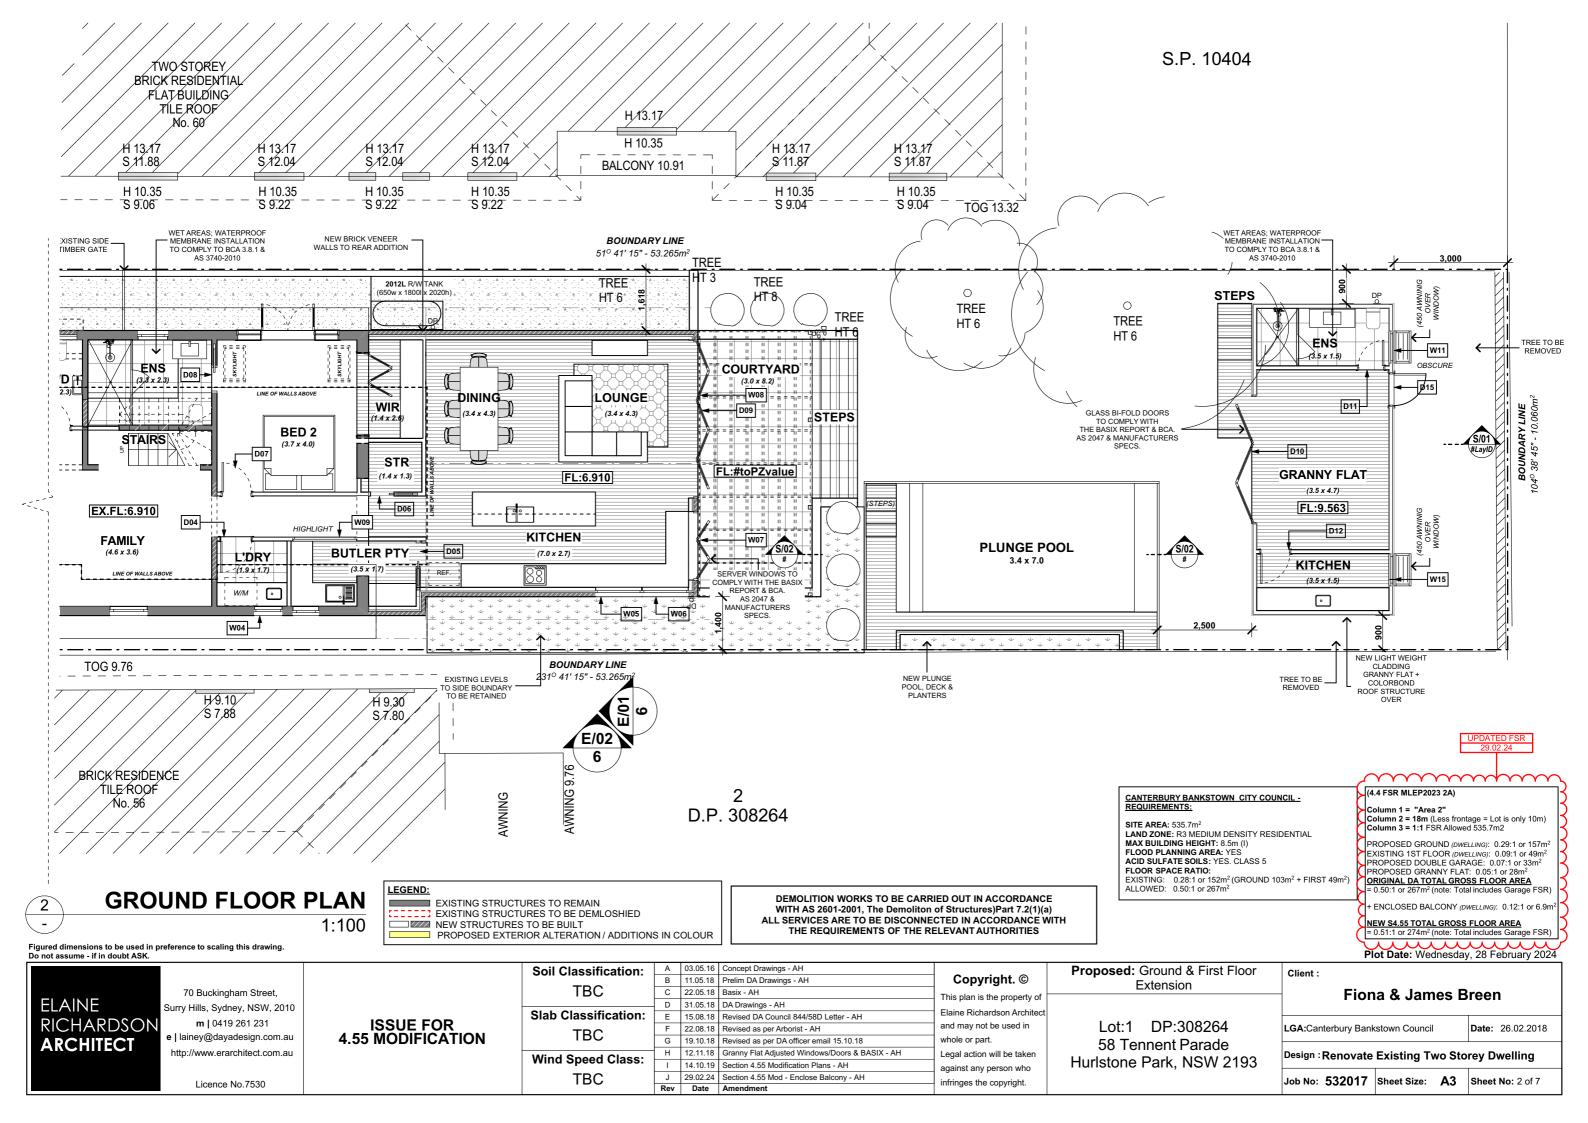

Figured dimensions to be used in preference to scaling this drawing. Do not assume - if in doubt ASK.

**ELAINE RICHARDSON ARCHITECT** 

70 Buckingham Street, Surry Hills, Sydney, NSW, 2010 m | 0419 261 231 e | lainey@dayadesign.com.au http://www.erarchitect.com.au

Licence No.7530

ISSUE FOR 4.55 MODIFICATION

| 0                    | Rev | Date     | Amendment                                       | mininges the copyright.    |
|----------------------|-----|----------|-------------------------------------------------|----------------------------|
| TBC                  | J   | 29.02.24 | Section 4.55 Mod - Enclose Balcony - AH         | infringes the copyright.   |
| Wind Speed Class:    | I   | 14.10.19 | Section 4.55 Modification Plans - AH            | against any person who