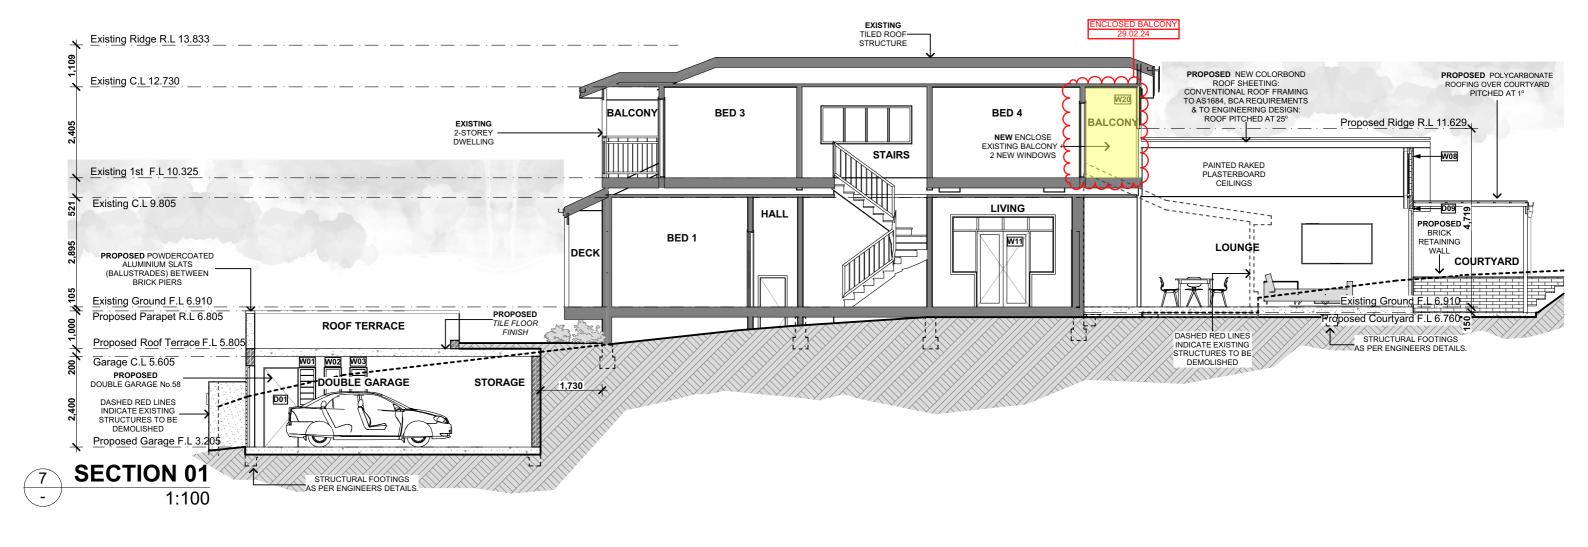

Proposed: Ground & First Floor

Plot Date: Wednesday, 28 February 2024 Fiona & James Breen

LGA:Canterbury Bankstown Council Date: 26.02.2018 Design : Renovate Existing Two Storey Dwelling Job No: 532017 | Sheet Size: A3 | Sheet No: 4 of 7