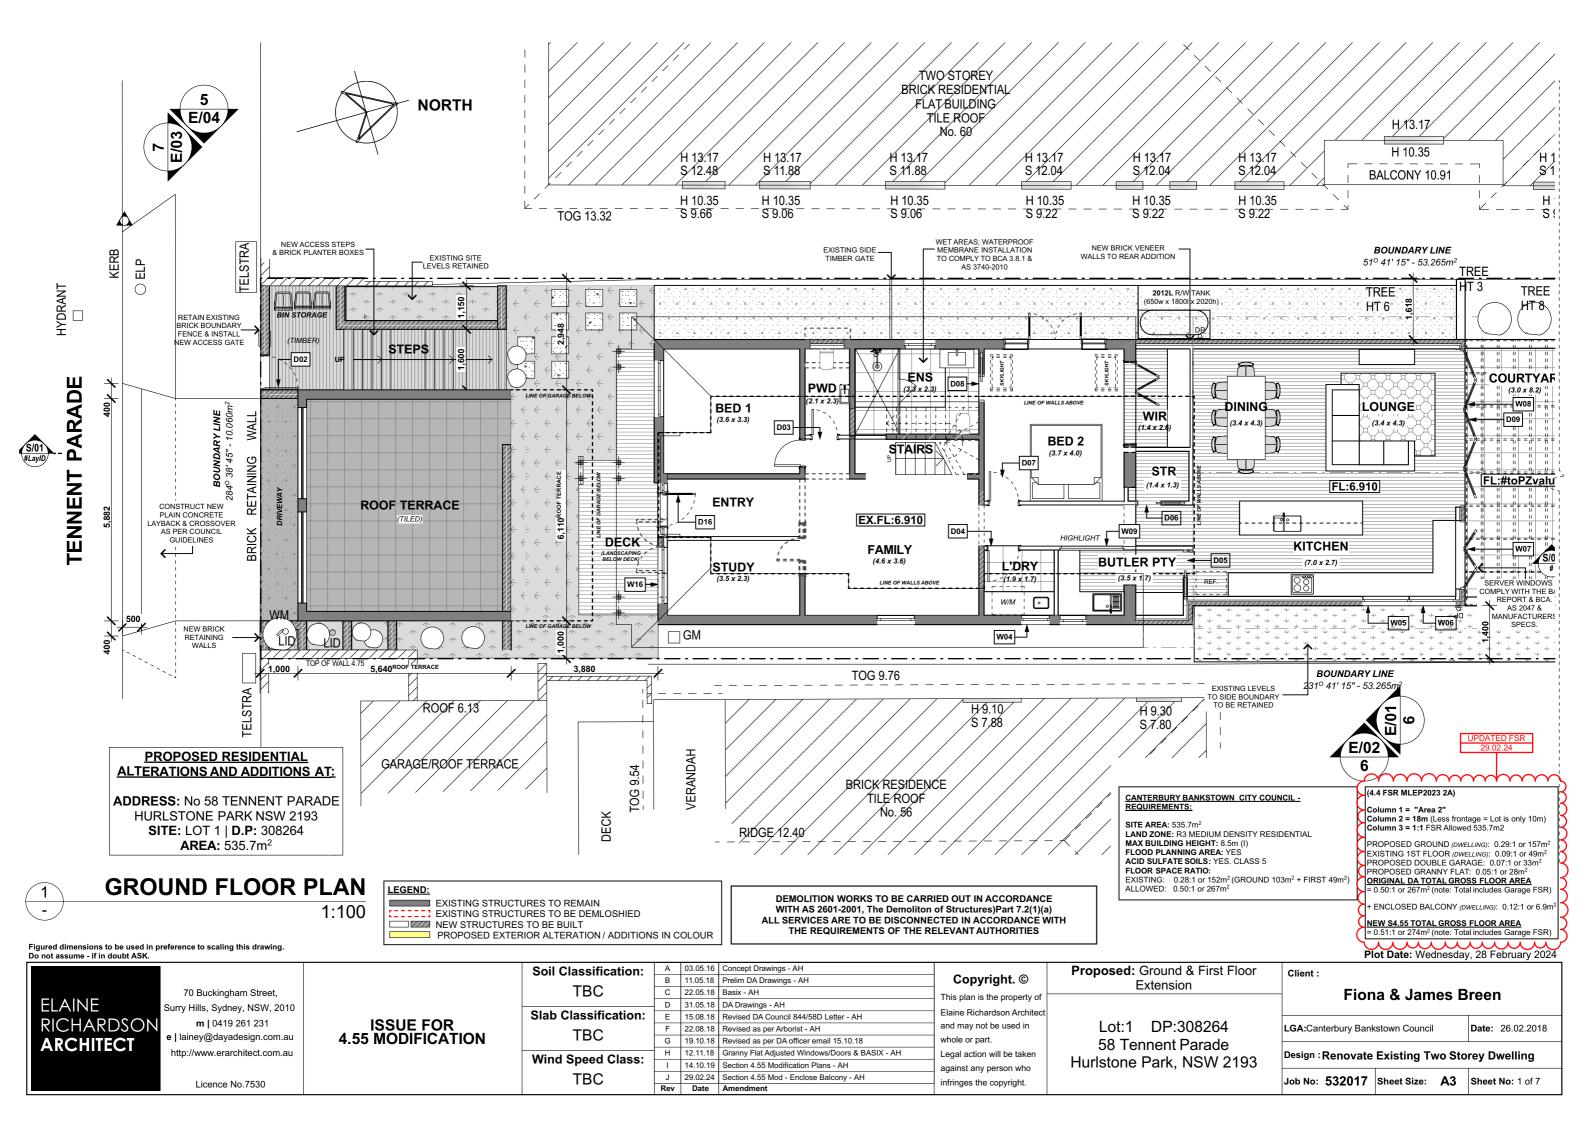

Figured dimensions to be used in preference to scaling this drawing. Do not assume - if in doubt ASK.

**ELAINE RICHARDSON ARCHITECT** 

70 Buckingham Street, Surry Hills, Sydney, NSW, 2010 m | 0419 261 231 e | lainey@dayadesign.com.au http://www.erarchitect.com.au

Licence No.7530

ISSUE FOR 4.55 MODIFICATION

| 0                    | Rev | Date     | Amendment                                       | mininges the copyright.    |
|----------------------|-----|----------|-------------------------------------------------|----------------------------|
| TBC                  | J   | 29.02.24 | Section 4.55 Mod - Enclose Balcony - AH         | infringes the copyright.   |
| Wind Speed Class:    | I   | 14.10.19 | Section 4.55 Modification Plans - AH            | against any person who