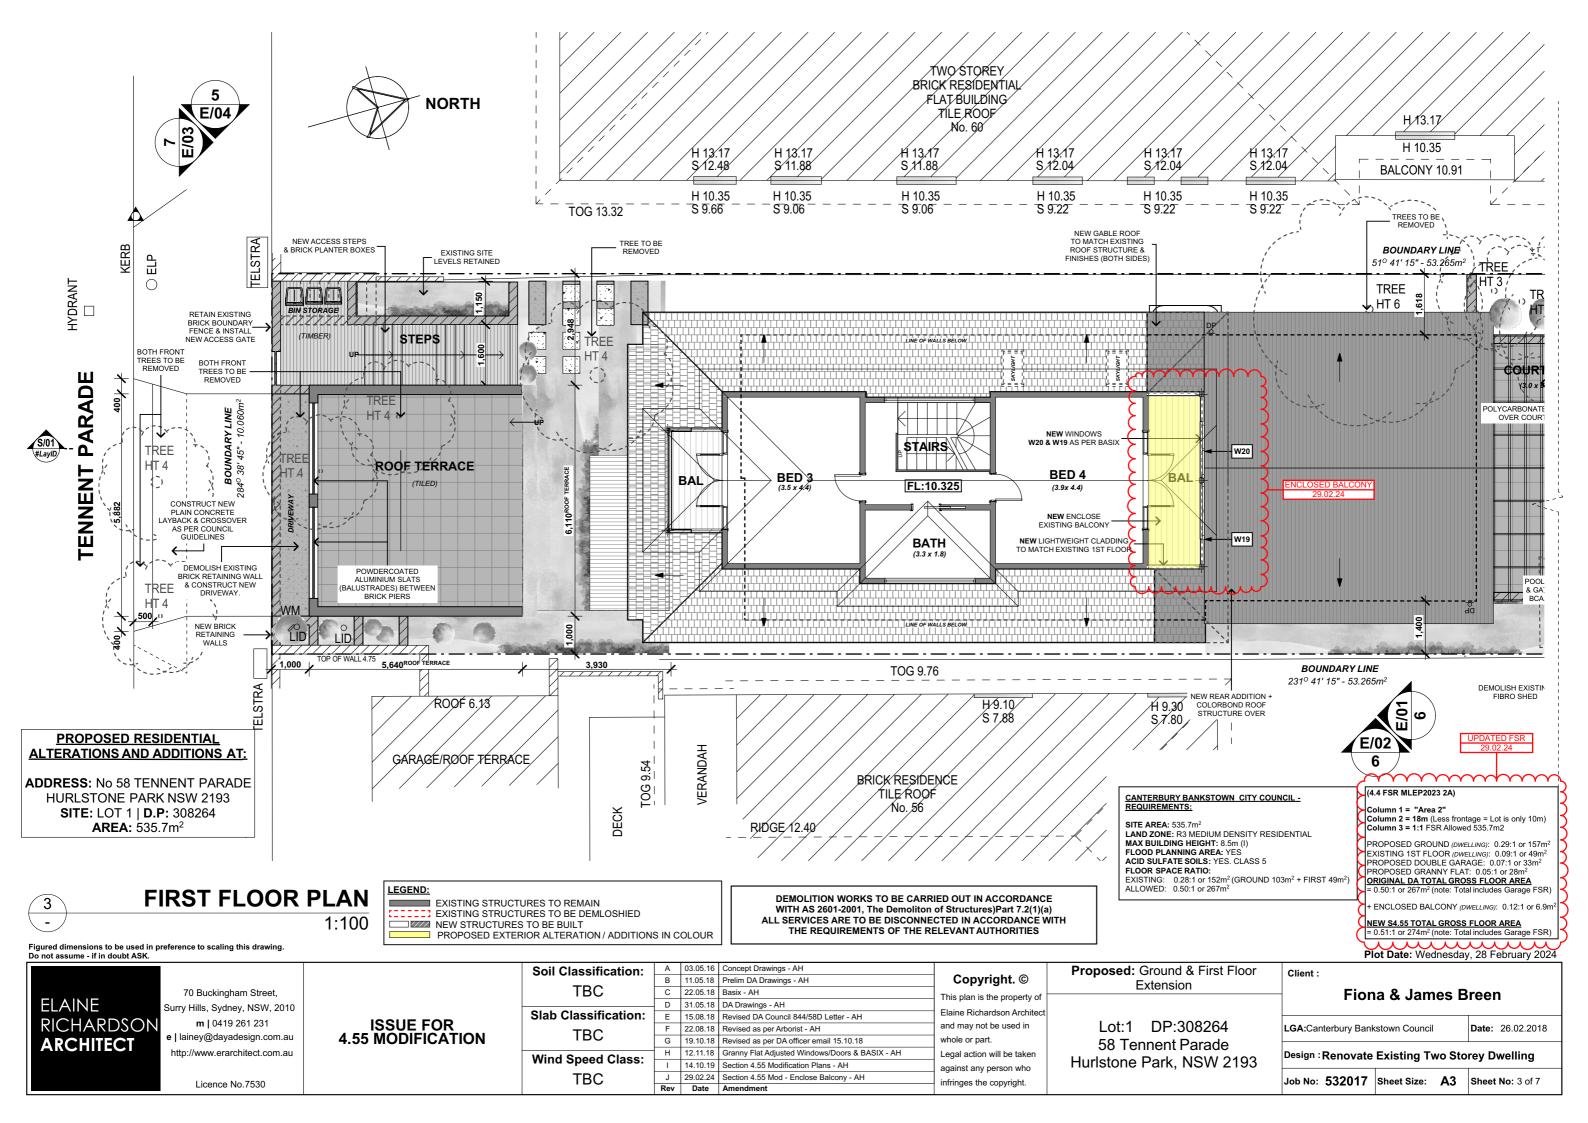

Figured dimensions to be used in preference to scaling this drawing. Do not assume - if in doubt ASK.

**ELAINE RICHARDSON ARCHITECT** 

70 Buckingham Street, Surry Hills, Sydney, NSW, 2010 m | 0419 261 231 e | lainey@dayadesign.com.au http://www.erarchitect.com.au

Licence No.7530

ISSUE FOR 4.55 MODIFICATION

| 0                    | Rev | Date     | Amendment                                       | mininges the copyright.    |
|----------------------|-----|----------|-------------------------------------------------|----------------------------|
| TBC                  | J   | 29.02.24 | Section 4.55 Mod - Enclose Balcony - AH         | infringes the copyright.   |
| Wind Speed Class:    | I   | 14.10.19 | Section 4.55 Modification Plans - AH            | against any person who